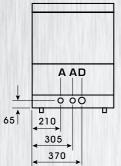

### **Connection Points**

- A Electrical connection 15 Amp 240 V
- **B** Water inlet 3/4" B.S.P. at 60°C
- C Drain 30 mm

The Sharpline SSS-500 is a fully automatic front loading commercial dishwasher designed for under bench installation, with a capacity to wash 500 plates per hour.