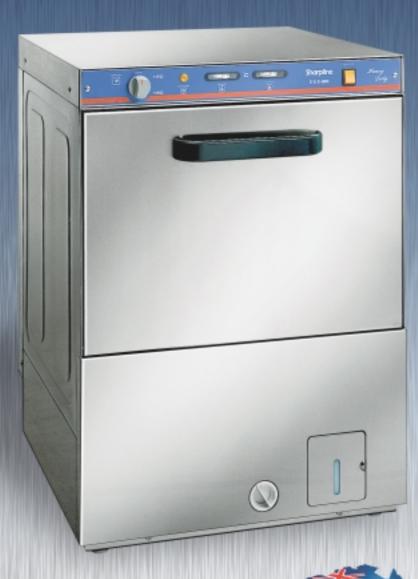

## UNDER BENCH HEAVY DUTY COMMERCIAL DISH WASHER SSS-500

### **Connection Points**

- A Electrical connection 15 Amp 240 V
- **B** Water inlet 3/4" B.S.P. at 60°C
- C Drain 30 mm

The Sharpline SSS-500 is a fully automatic front loading commercial dishwasher designed for under bench installation, with a capacity to wash 500 plates per hour.

### Features of the SSS-500 include:

Two wash programs of 120 and 180 seconds each, which includes a 10 second rinse cycle.

A large door opening enables the machine to wash plates up to 320 mm in diameter.