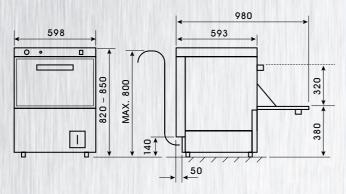

### **Connection Points**

- A Electrical connection 15 Amp 240 V
- **B** Water inlet 3/4" B.S.P. at 60°C
- C Drain 30 mm

The Sharpline SSS-500 is a fully automatic front loading commercial dishwasher designed for under bench installation, with a capacity to wash 500 plates per hour.

### Features of the SSS-500 include:

Two wash programs of 120 and 180 seconds each, which includes a 10 second rinse cycle.

A large door opening enables the machine to wash plates up to 320 mm in diameter.